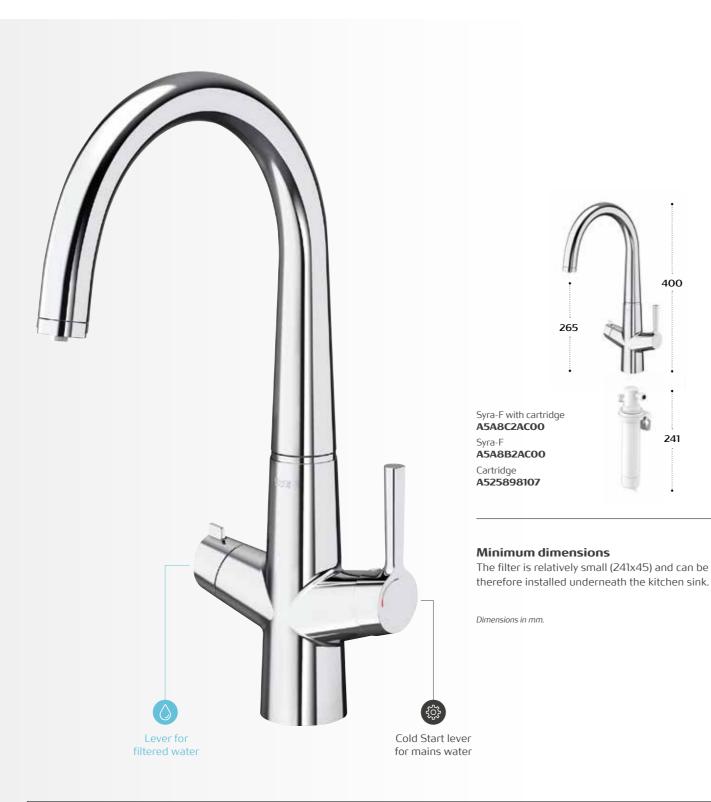

## Easy replacement

The filter is easily interchangeable, just unscrew the empty container and tighten the new one in its place. The shut-off valve can remain open.

400

£.

241

# Filter cartridge

Unfiltered water inlet