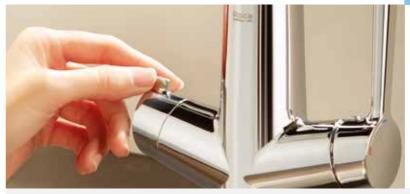

## Easy replacement

The filter is easily interchangeable, just unscrew the empty container and tighten the new one in its place. The shut-off valve can remain open.

400

£.

241

## Easy to maintain

The filter cartridge can be replaced in less than 10 seconds.