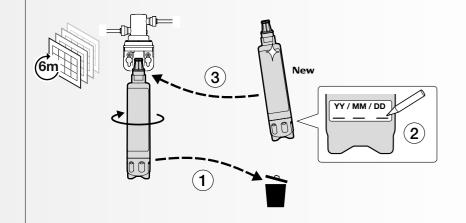

## Easy replacement

The filter is easily interchangeable, just unscrew the empty container and tighten the new one in its place. The shut-off valve can remain open.

400

£.

241

#### Sustainable

We recommend changing the filter every 6 months and disposing of the old one in the non-organic waste bin. The spare can be purchased directly from any Roca distributor.

Experts recommend drinking a minimum of two liters of water per day. However, if 5 liters of water are required to produce a 1-liter bottle, can you imagine the environmental and economic impact this has?

## Easy to maintain

The filter cartridge can be replaced in less than 10 seconds.